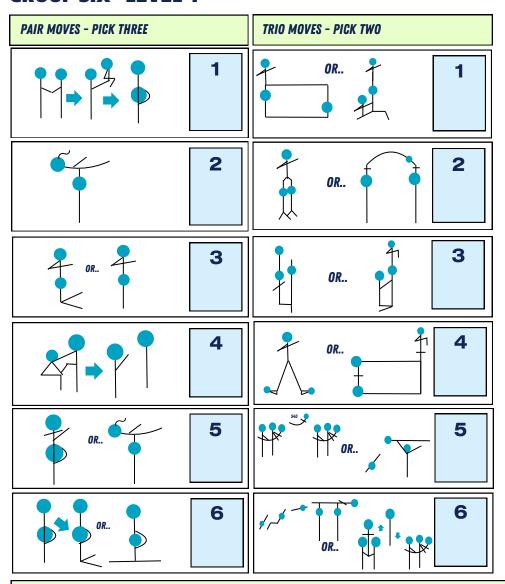

Full turning tuck jump/ W-Jump into full turning straight jump - Split Leap

 $Valdez/Backward\ roll\ to\ handstand/Handstand\ forward\ roll\ to\ piked\ stand$ 

| PAIR MOVES - PICK THREE | TRIO MOVES - PICK TWO                                                 |
|-------------------------|-----------------------------------------------------------------------|
|                         | OR 1                                                                  |
| 2                       | 3/4 THROW 2                                                           |
| OR 3                    | OR 3                                                                  |
| OR 4                    | 180 JUMP 4                                                            |
| 5                       | OR 5                                                                  |
| 6                       | PLATFORM OR PITCH 3/4 SALTO TO LAND IN CRADLE. TUCK PIKE OR STRAIGHT. |

#### 4 INDIVIDUALS TO BE PERFORMED BY ALL

Straddle Lever with 1/2 turn / E-Lift to handstand / Handstand full pirouette / Russian level legs straddled or piked.

Free forward walkover/Tuck or pike front/Handspring walkout into handspring/ R/off tuck or straight back/ R/off flick tuck or straight back.