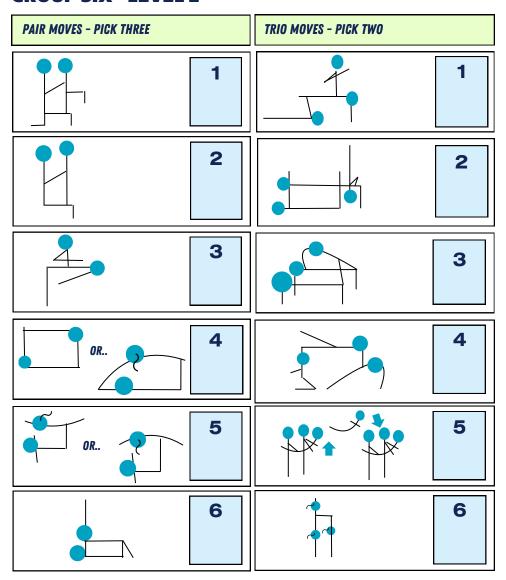

Tuck Jump straight into 1/2 turning straight jump/ 1/2 Wolf Spin

Chasse Jump to two feet W- Jump

Forward roll 1/2 turn jump backward roll

| PAIR MOVES - PICK THREE | TRIO MOVES - PICK TWO |
|-------------------------|-----------------------|
| 1                       | OR 1                  |
| 2                       | OR 2                  |
| 3                       | OR 3                  |
| 4                       | 4                     |
| OR5                     | OR 5                  |
| 6                       | OR 6                  |

#### 4 INDIVIDUALS TO BE PERFORMED BY ALL

Straight leg handstand

 $R/off\ straight\ jump\ backward\ roll\ /\ forward\ roll\ walkout\ into\ 1\ arm\ cartwheel\ join\ feet\ into\ backward\ roll$ 

Backward walkover/Forward walkover/Tic Toe