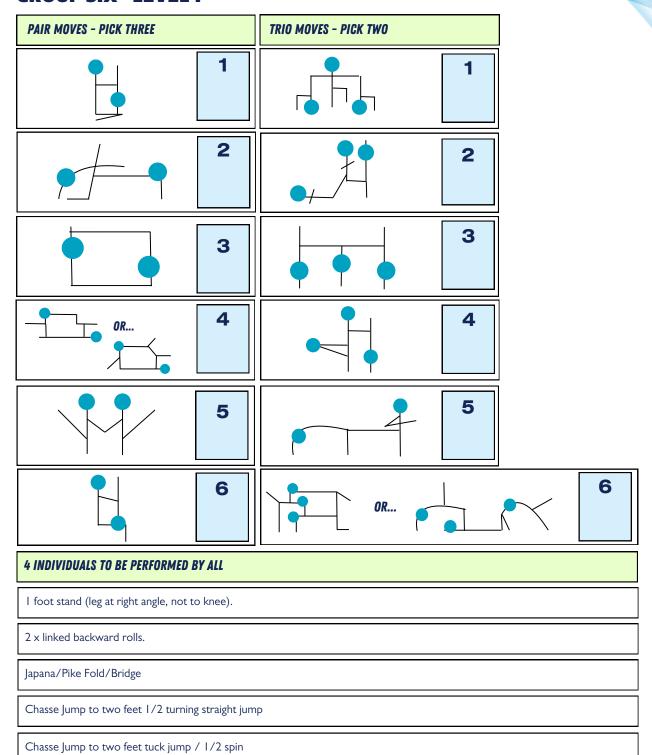

# **GROUP 6'S**

- Pick 3 Pair moves and 2 Trio Moves
- 4 individuals to be performed by all
- Everyone must be joint and being supported or supporting someone.

#### 4 INDIVIDUALS TO BE PERFORMED BY ALL

Vsit without hands/Tucked headstand/Frog Balance

2 x Linked Cartwheels sides or 1/4 in 1/4 out

Bridge hold for 3 seconds kicker (can do 1 step in if needed) / Shoulderstand swim through to tummy.